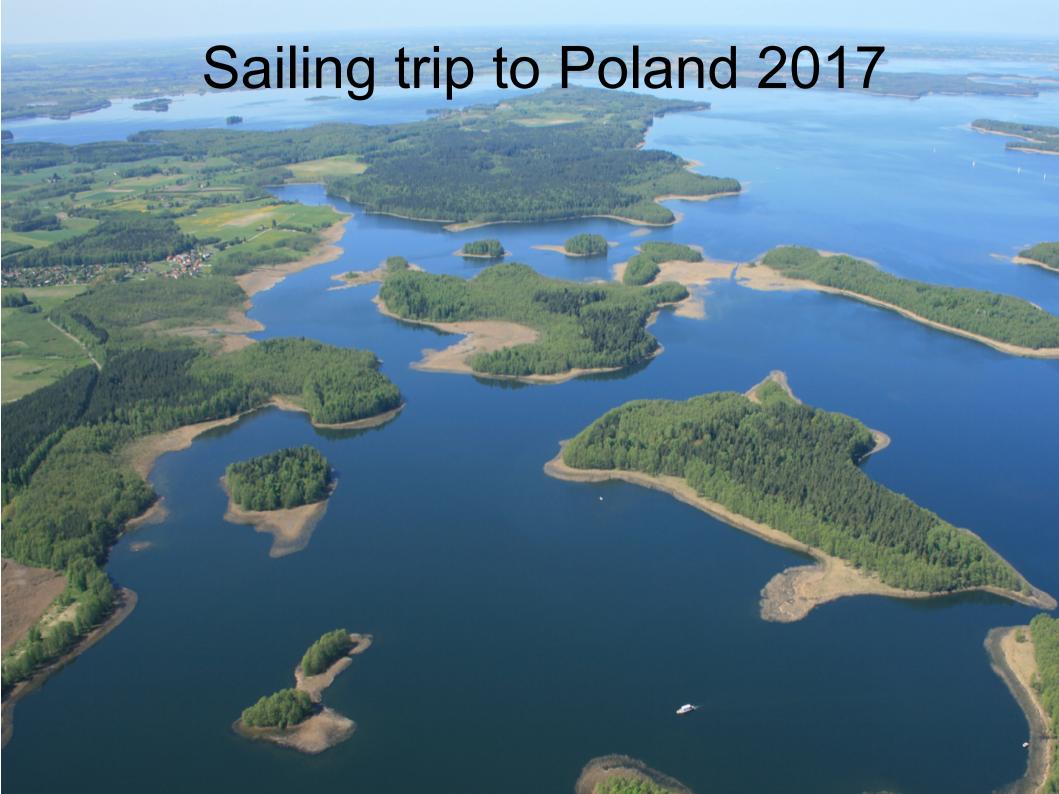

#### Masuria Lakes

Masuria is a region in northern Poland famous for its 2000 lakes. Before the end of World War 2, it was mostly inhabited by Polish-speaking (Mazurian dialect) Lutheran Masurians and constituted a part of East Prussia. Masuria occupies much of the Masurian Lake District. Administratively, it belongs to Warmian-Masurian Voivodeship. Its biggest city is Elk, often regarded as its capital. It has territory of about 10,000 km2 and population of 500,000.

### Logistics

- Five days sailing, one night in Warsaw
- Sunday 24<sup>th</sup> to Saturday 30<sup>th</sup> September
- Dublin to Warsaw-Modlin, arriving 1330
- Airport to Mazuria Lakes by bus (3 hours)
- Board boats
- Dinner
- Set sail the next day