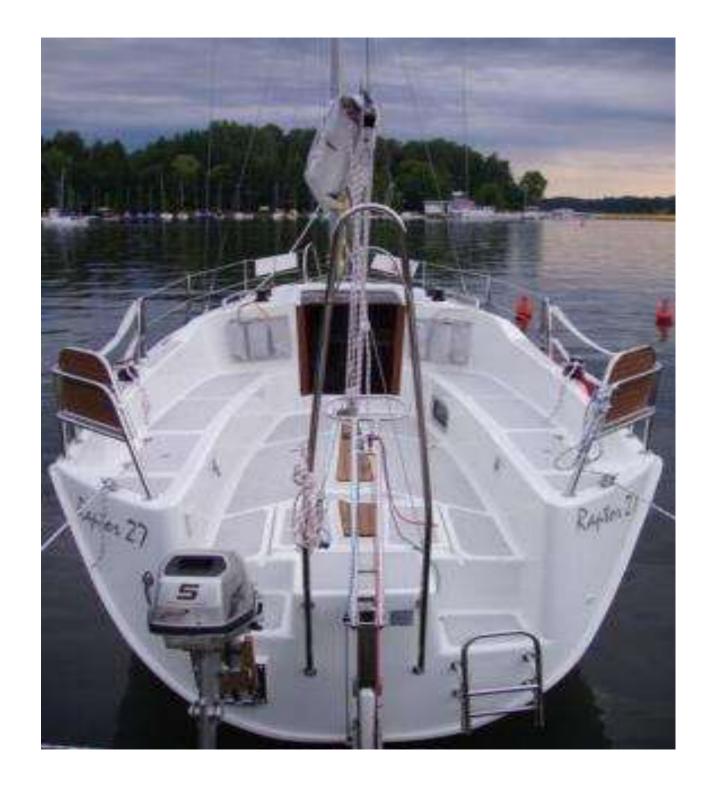

# Raptor 27

| Length Overall | 8,23m        |
|----------------|--------------|
| Beam           | 2,78m        |
| Draught        | 0,35 - 1,50m |
| Sail area      | 32 m2        |

The yacht is designed to hold up to 6 sailors. The "C" category allows costal sailing, up to 12 miles from shore, as well as sailing on lakes, rivers, gulfs, lagoons - with waves to 2 meters height and the wind speed up to Beaufort 6. Our yacht incorporate speed with maneuverability, comfort and safety