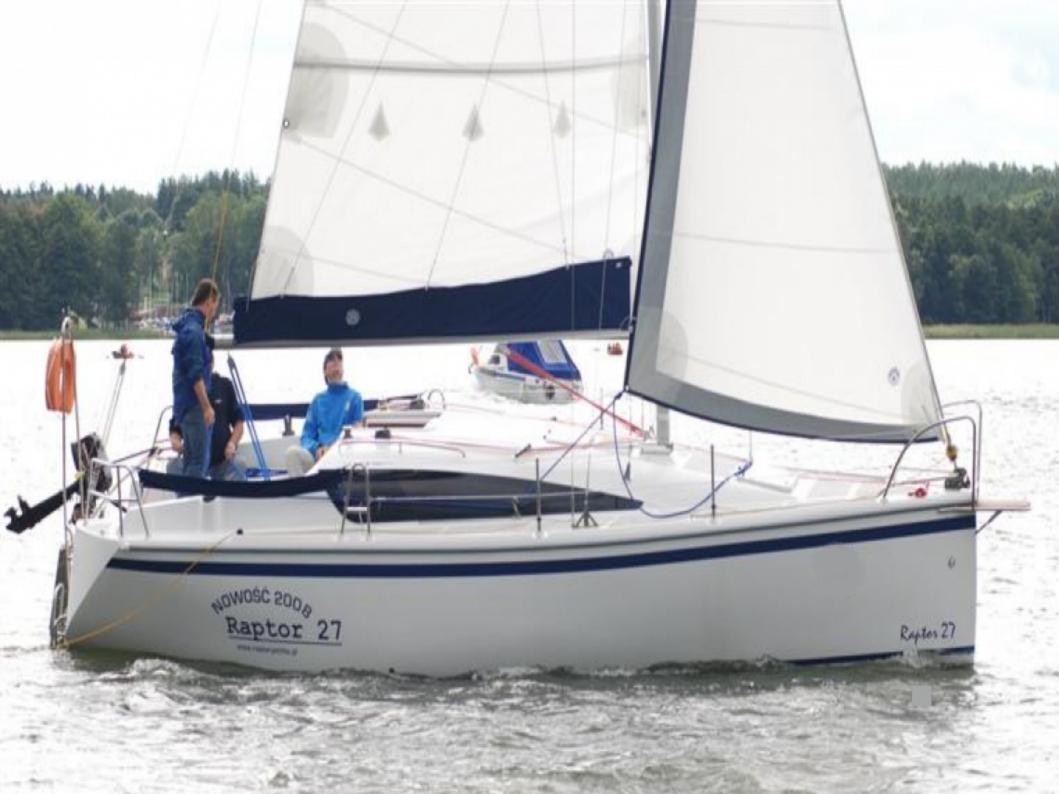

# Raptor 27

| Length Overall | 8,23m        |
|----------------|--------------|
| Beam           | 2,78m        |
| Draught        | 0,35 - 1,50m |
| Sail area      | 32 m2        |

The yacht is designed to hold up to 6 sailors. The "C" category allows costal sailing, up to 12 miles from shore, as well as sailing on lakes, rivers, gulfs, lagoons - with waves to 2 meters height and the wind speed up to Beaufort 6. Our yacht incorporate speed with maneuverability, comfort and safety