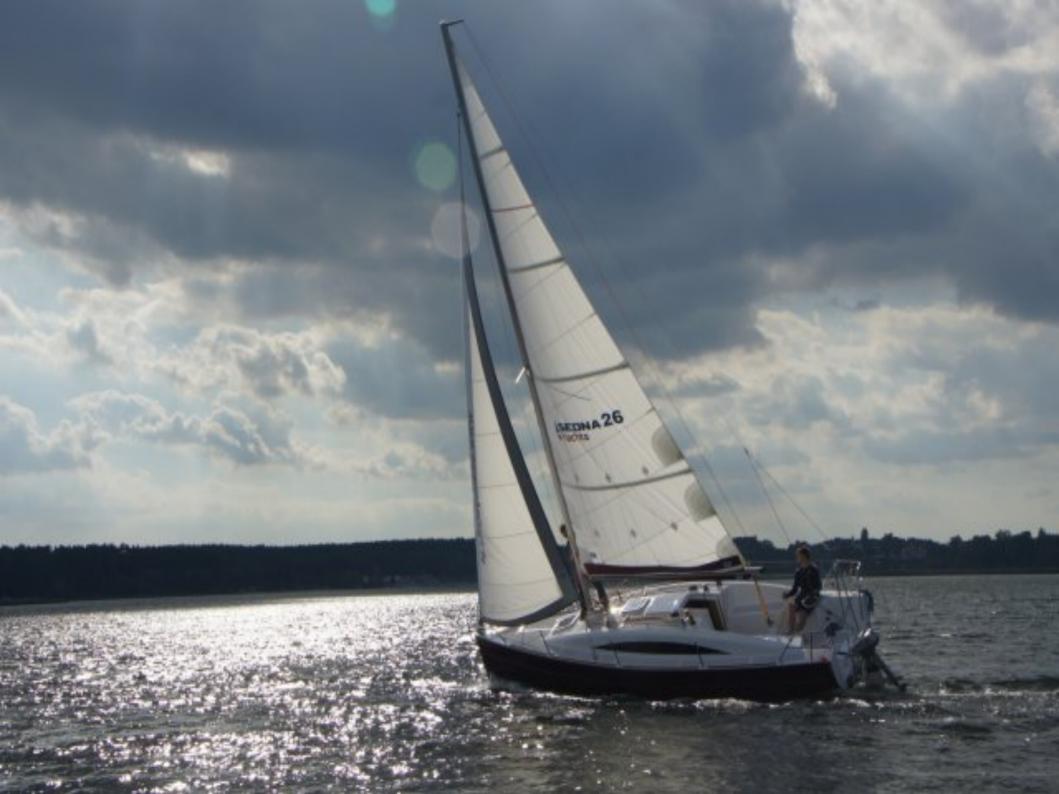

#### Sedna 26

| Length Overall | 7,90m             |
|----------------|-------------------|
| Beam           | 2,85m             |
| Draught        | 0,39 – 1,67m      |
| Displacement   | 2100kg            |
| Headroom       | 1,80m             |
| Sail area      | 20 m <sup>2</sup> |