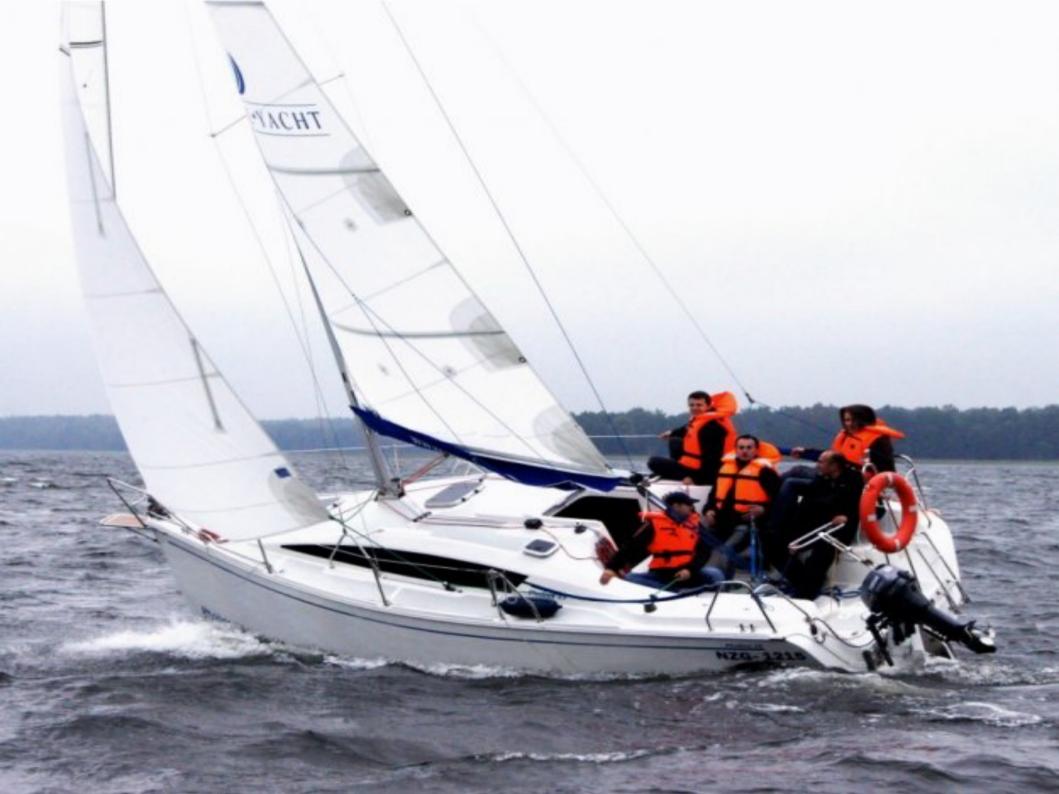

#### Phobos 29

| Length Overall | 9,15m               |
|----------------|---------------------|
| Beam           | 2,92m               |
| Draught        | 0,4 – 1,5m          |
| Displacement   | 3000kg              |
| Headroom       | 1,95m               |
| Sail area      | 38,5 m <sup>2</sup> |
| Berths         | 6 - 8               |

#### Phobos 25

| Length Overall | 7,92m             |
|----------------|-------------------|
| Beam           | 2,86m             |
| Draught        | 0,34 – 1,44m      |
| Displacement   | 2100kg            |
| Headroom       | 1,80m             |
| Sail area      | 30 m <sup>2</sup> |
| Berths         | 6                 |