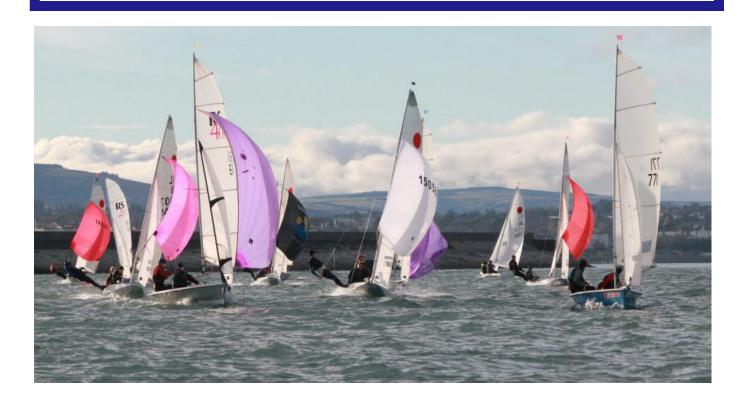

## NOTICE OF RACE

RACING MOST SUNDAYS IN DUBLIN BAY OR DUN LAOGHAIRE HARBOUR FROM

2<sup>nd</sup> NOVEMBER 2014 TO 22<sup>nd</sup> MARCH 2015. FIRST GUN 1357 HOURS. ONE DESIGN RACING FOR LASERS & FIREBALLS, OTHER CLASSES WILL RACE UNDER THE PORTSMOUTH YARDSTICK HANDICAPPING SYSTEM • TWO SERIES WITHIN THE OVERALL SERIES.